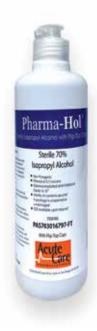

## PHARMA-HOL FLIP TOP 16 OZ.

PAS703016797-FT

## **DESCRIPTION**

Pharma-HOL is a 70% IPA / 30% WFI cleaner that is validated sterile and filtered with a .1 micron filter resulting in extremely low Sub-Visible Particulate levels many times lower than industry specifications. Pharma-HOL is available in 16 and 32 oz. spray bottles, a 16 oz. flip top and gallon bottle. Pharma-HOL removes many surfaces contaminants and can be used for wiping down gloved hands, vials, equipment, supplies, counter tops, floors, walls & more.

## **GENERAL INFORMATION**

| Size        | 16 oz                               |  |  |
|-------------|-------------------------------------|--|--|
| Composition | 70 % IPA / 30% USP WFI              |  |  |
| Sterility   | Sterile (Gamma Irriidation)         |  |  |
| Packaging   | 12 bottles/ Case QTY: 12            |  |  |
| Other       | Comes with an attached flip-top cap |  |  |
| Packaging:  | 9 bottles/ CASE<br>QTY: 9           |  |  |